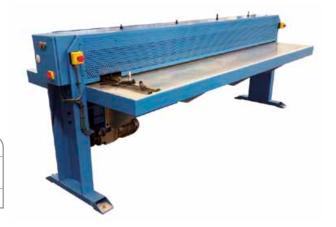

## **PROFILING MACHINE TPM 2500**

Machine for making reinforcement beads evenly spread throughout the whole width of the blank. Choose one out of three possible types of reinforcement patterns (i.e. Z, Trapez, or Bead).

#### **Unique Features**

- » Easy adjustable side guide
- » Enforced overhead beam
- » Hardened rollers for long lifetime

| _    |     |      |  |
|------|-----|------|--|
| -100 | 200 | ical |  |
|      |     |      |  |

| Max. Sheet Width               | 2500 mm                        |
|--------------------------------|--------------------------------|
| Processable Sheet<br>Thickness | 0.4 - 1.2 mm, galvanized steel |
| Max. Working Speed             | 15 m/min                       |