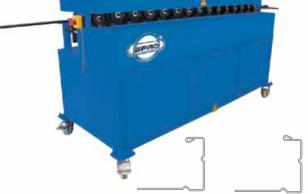

# **TDC/F ROLLFORMING MACHINE**

This 14 station Rollforming Machine makes a rigid TDC or TDF flange from hand fed blanks using material from the duct wall. The machine is dual sided and produce clips on the second side.

| Technical Data                 |                                               |
|--------------------------------|-----------------------------------------------|
| Processable Sheet<br>Thickness | 0.5 - 1.2 mm                                  |
| Max. Working Speed             | 8 m/min                                       |
| Tooling                        | 2 set of rollers included, TDC or TDF + clips |

TDF Flange TDC Flange