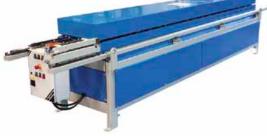

# **TDC/F ROLLFORMING MACHINE**

This 14 station Rollforming Machine makes a rigid TDC or TDF flange from hand fed blanks using material from the duct wall. The machine is dual sided and produce clips on the second side.

| Technical Data                 |                                               |
|--------------------------------|-----------------------------------------------|
| Processable Sheet<br>Thickness | 0.5 - 1.2 mm                                  |
| Max. Working Speed             | 8 m/min                                       |
| Tooling                        | 2 set of rollers included, TDC or TDF + clips |