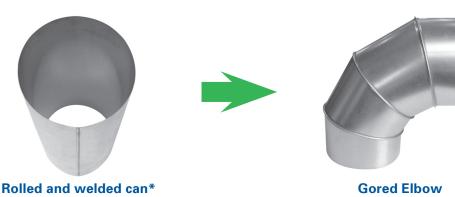

## AEM 400 PRO

The Automatic Elbow Machine PRO offers the fastest and most efficient way of producing Gored elbows. From welded to finished high-quality and tight bend in one single operation.

Totally automatic process without any intervention from the operator, safe and easy.

Time to increase your productivity and to save cost? Contact us today to find out more.

\*automatic rounding and welding equipment is also provided by Spiro®