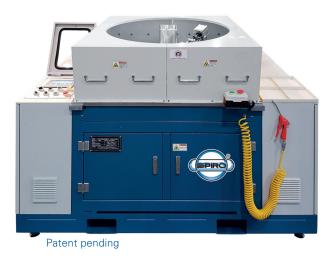

## AEM 400 PRO

The Automatic Elbow Machine PRO offers the fastest and most efficient way of producing Gored elbows. From welded to finished high-quality and tight bend in one single operation.

Totally automatic process without any intervention from the operator, safe and easy.