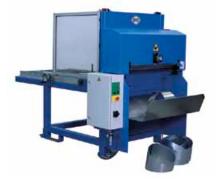

## **CURVECUTTER DELTA 1500**

This machine is specially designed for cutting out segments of highest accuracy from a blank (i.e. bends, flat oval bends and domes). The Curvecutter Delta 1500 is a suitable machine for a high production line together with the Spiro® Rollformer, Stitchwelder and Gorelocker.

## **Unique Features**

- » Select from a wide range of programs ranging from 100 to 1500 mm diameter
- » Simple input for circular or flat-oval bends, angle cuts and other customized items
- » Accurate cutting of segments with high repeatability due to high-tech servo motors
- » No burrs and no hardening of the edge as a result of cutting with 4 roller-shears
- » Efficiency: 1 elbow 200 mm with 4 segments is cutting in 1 path within 15 seconds
- » Output: 560 segments/hour size 315 mm/90°