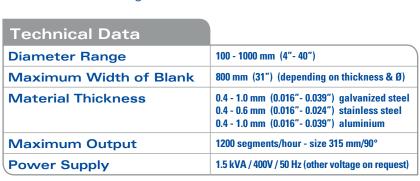

| Technical Data      |                                                                                                                                            |
|---------------------|--------------------------------------------------------------------------------------------------------------------------------------------|
| Maximum Sheet Width | 1500 mm (60")                                                                                                                              |
| Material Thickness  | 0.4 - 1.1 mm (0.016"- 0.043") galvanized steel<br>0.4 - 0.6 mm (0.016"- 0.024") stainless steel<br>0.5 - 1.1 mm (0.020"- 0.043") aluminium |
| Cutting Speed       | 2 - 10 m/min. (6 – 32 fpm)                                                                                                                 |
| Segment Angle       | 5 - 46° (in steps of 1/10 degree)                                                                                                          |
| Elbow Diameter      | 100 - 1500 mm (in steps of 1 mm) (4"- 60")                                                                                                 |
| Number of Cutters   | 1 - 4 (selectable on control panel)                                                                                                        |