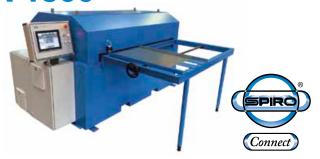

## **CURVECUTTER DELTA 1500**

This machine is specially designed for cutting out segments of highest accuracy from a blank (i.e. bends, flat oval bends and domes). The Curvecutter Delta 1500 is a suitable machine for a high production line together with the Spiro® Rollformer, Stitchwelder and Gorelocker.

## **Unique Features**

- » Select from a wide range of programs ranging from 100 to 1500 mm diameter
- » Simple input for circular or flat-oval bends, angle cuts and other customized items
- » Accurate cutting of segments with high repeatability due to high-tech servo motors
- » No burrs and no hardening of the edge as a result of cutting with 4 roller-shears
- » Efficiency: 1 elbow 200 mm with 4 segments is cutting in 1 path within 15 seconds
- » Output: 560 segments/hour size 315 mm/90°