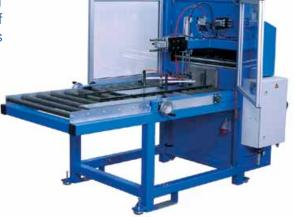

## **ROLLFORMER AR 800**

The Rollformer AR 800 represents a new generation of Rollformers. Built to support high-speed production of round-shaped metal parts and perfectly complements the Spiro<sup>®</sup> Stitchwelder and Litelocker family.

## **Unique Features**

- » Designed for fast and automatic rolling of bend segments, T-pieces, connectors etc.
- The Rollformer can be operated in combination with the Stitchwelder allocating only 1 operator for both machines
- » Equipped with remote control
- » Automatic feeding table