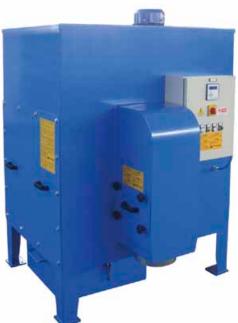

## PLASMACUTTER CARTRIDGE FILTERING UNIT

Equip your Plasmacutter with a filtering unit to achieve a clean environment in your workshop and to ensure that the dust emissions are always guaranteed < 2 mg/m3.

The perfectly filtered air could be ejected in the working area (in accordance with the local regulations) or directed into an exhaust chimney.

The filtering unit prevents dust and metal particles to be exposed to the surrounding environment and thus contributes to an ecological responsible working approach while ensuring employee-friendly working conditions.

## **Unique Features**

- » Ensures Smoke-Free Environment
- » Produces Clean Air for Employees
- » Energy Saving Friendly