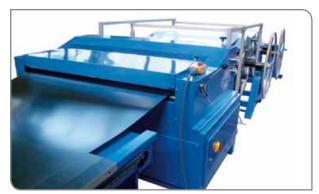

## **PLASMAFEEDER**

Equip your workshop with a Spiro<sup>®</sup> Plasma Feeder.

Use the Plasma Feeder to increase your productivity and save material. Supply your Plasmacutter directly from a coil line (2 or 4 decoilers), including sheet selector!

## **Unique Features**

- » Increase your Productivity
- » Save Material
- » Comes with 2 or 4 Decoilers
- » Includes Sheet Selector