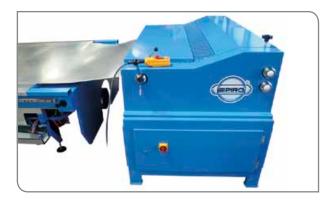

## **PLASMAFEEDER**

Equip your workshop with a Spiro<sup>®</sup> Plasma Feeder.

Use the Plasma Feeder to increase your productivity and save material. Supply your Plasmacutter directly from a coil line (2 or 4 decoilers), including sheet selector!

## **Unique Features**

- » Increase your Productivity
- » Save Material
- » Comes with 2 or 4 Decoilers
- » Includes Sheet Selector