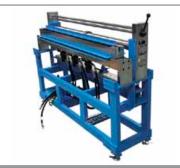

### Configurable to your own needs

Standard Roller Shear Slitting Unit

Automatic Slitting Unit & Punching System Combined

Crosscut Pittsburgh Unit

Rollforming Unit for Selected Integrated Flange System

**Unique Modular Solution Compact or Fully Integrated - You Decide! Future Module Integration Always Possible** Latest Spiro<sup>®</sup> Technology