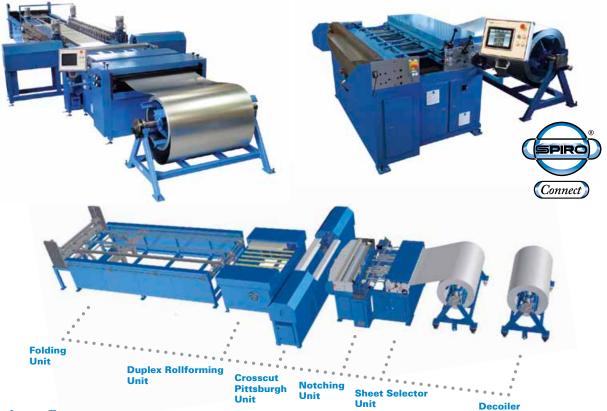

## **UNIQUE MODULAR SYSTEM**

### Configurable to your own needs

Standard Roller Shear Slitting Unit

Automatic Slitting Unit & Punching System Combined

Crosscut Pittsburgh Unit

Rollforming Unit for Selected Integrated Flange System

**Unique Modular Solution Compact or Fully Integrated - You Decide! Future Module Integration Always Possible** Latest Spiro<sup>®</sup> Technology