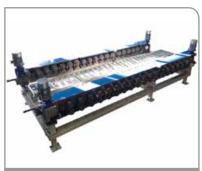

### Configurable to your own needs

Standard Roller Shear Slitting Unit

Automatic Slitting Unit & Punching System Combined

Crosscut Pittsburgh Unit

Rollforming Unit for Selected Integrated Flange System

**Unique Modular Solution Compact or Fully Integrated - You Decide! Future Module Integration Always Possible** Latest Spiro<sup>®</sup> Technology