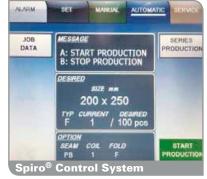

#### **Unique Features**

- » Touch screen controller with genuine Spiro<sup>®</sup> user interface
- » Programs for L-sections, U-ducts, fully wrapped ducts or plain sheet
- » Z-Profile (Trapez-Profile and bead as option)
- » Fully hydraulic feeding, shear and folding unit
- » Stand-alone encoder for higher accuracy
- » Smallest footprint in the industry