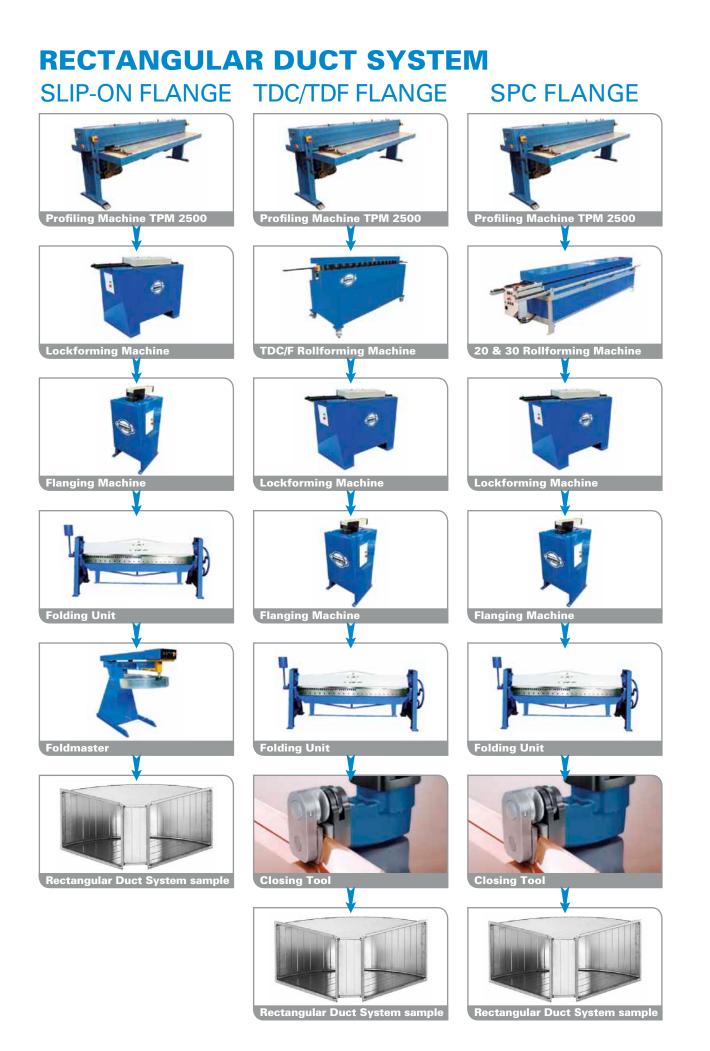

### **INTEGRATED FLANGE OPTIONS**

SPC Flange 20/30

### **RECTANGULAR DUCTLINE** FLANGING OPTIONS

Spiro<sup>®</sup>'s modular approach allows for maximum flexibility on market- and production needs.

Common industrial flanging standards as well as the self-developed high quality SPC flange can be integrated in the Spiro<sup>®</sup> Ductline.

### SLIP-ON FLANGE TDC/TDF FLANGE

### SPC FLANGE