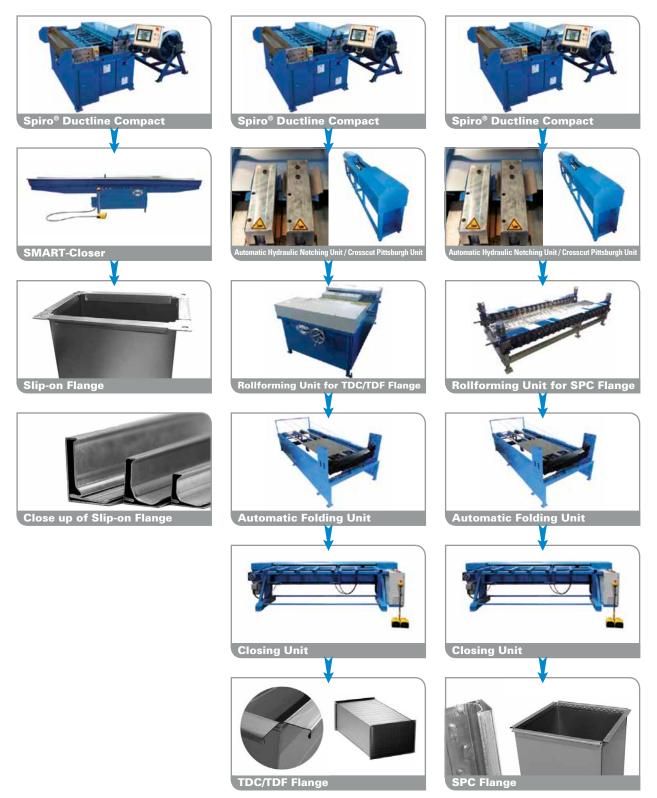

### **INTEGRATED FLANGE OPTIONS**

SPC Flange 20/30

### **RECTANGULAR DUCTLINE** FLANGING OPTIONS

Spiro<sup>®</sup>'s modular approach allows for maximum flexibility on market- and production needs.

Common industrial flanging standards as well as the self-developed high quality SPC flange can be integrated in the Spiro<sup>®</sup> Ductline.

### SLIP-ON FLANGE TDC/TDF FLANGE

### SPC FLANGE